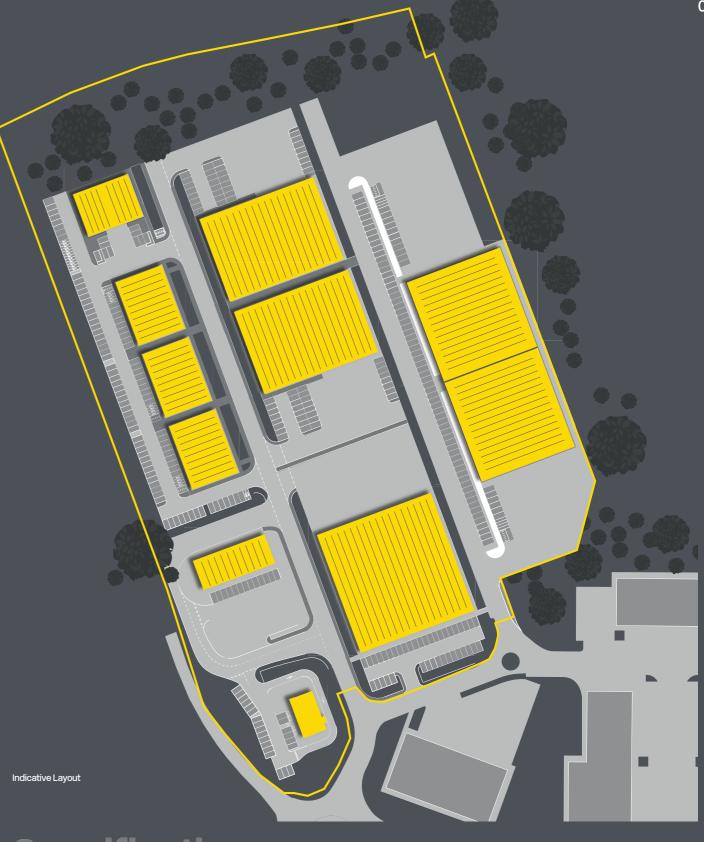

The site has recently been granted consent (application number DC/18/2122) for over 200,000 sq ft of B1c, B2 and B8 accommodation.

Infrastructure to the site has been installed and plots can be delivered to provide bespoke accommodation.

# Specification.

Dock & Ground Level Loading

Up to 15m Faves Height

Secure Self-Contained Units

Highly Specifie

Electric Car Charging Points

Bespoke Designs Available