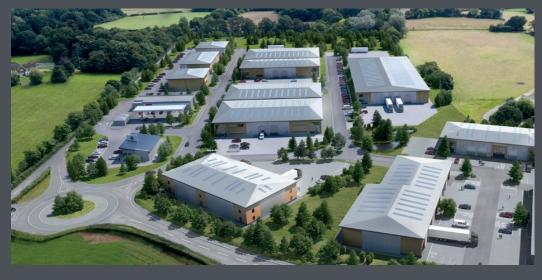

# Made For Business.

Billingshurst Business Park is a new industrial and logistics opportunity totalling c.21 acres situated immediately adjacent to the A29. The development is ideally situated for occupiers seeking access to the South Coast and Southern Home counties.

The site has recently been granted consent (application number DC/18/2122) for over 200,000 sq ft of B1c, B2 and B8 accommodation.

Infrastructure to the site has been installed and plots can be delivered to provide bespoke accommodation.