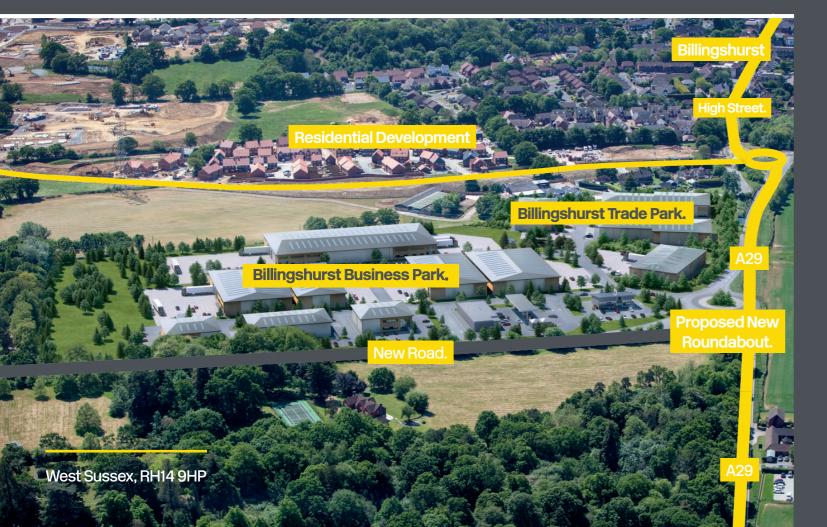

## Billingshurst Business Park.

West Sussex, RH14 9HP

#### Location.

Situated approximately
7 miles to the South West
of Horsham, Billingshurst
is an affluent commuter
town which benefits from a
growing population and quick
links to both the South Coast
and southern home counties.