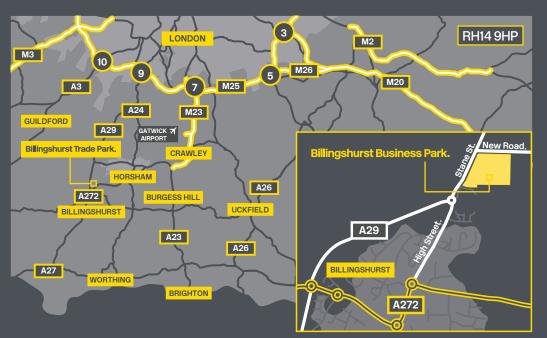

#### Location.

Situated approximately
7 miles to the South West
of Horsham, Billingshurst
is an affluent commuter
town which benefits from a
growing population and quick
links to both the South Coast
and southern home counties.

#### **Travel Times.**

| Road             | Miles        |
|------------------|--------------|
| Horsham          | 7.1          |
| Crawley          | 15.6         |
| Worthing         | 18.7         |
| Brighton         | 26.6         |
| Portsmouth       | 40.3         |
| London           | 46.3         |
| Rail             | Time         |
| Horsham          | 35 mins      |
| Crawley          | 55 mins      |
| Gatwick          | 1 hr 5 mins  |
| London Victoria  | 1 hr 10 mins |
|                  |              |
| Air              | Time         |
| Gatwick Airport  | 31 mins      |
| Heathrow Airport | 1 hr 6 mins  |
| Southampton      | 1 hr 13 mins |