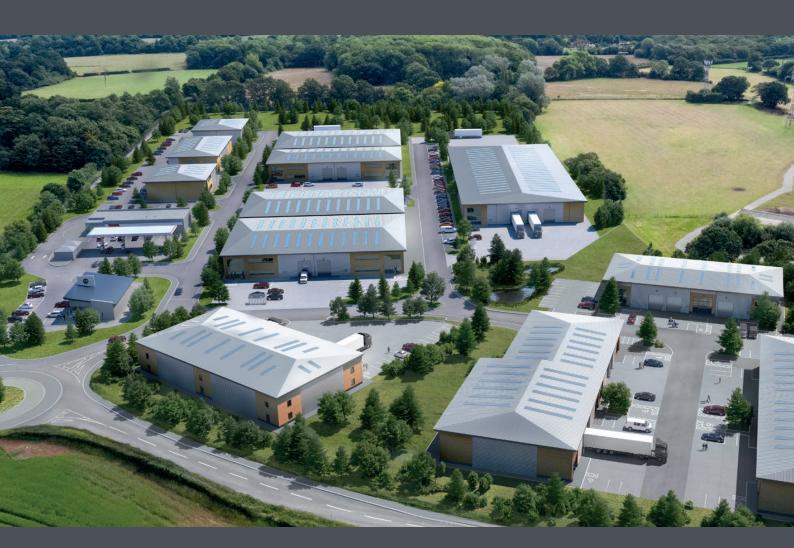

# Made For Business.

Billingshurst Business Park is a new industrial and logistics opportunity totalling c.21 acres situated immediately adjacent to the A29. The development is ideally situated for occupiers seeking access to the South Coast and Southern Home counties.

The site has recently been granted consent (application number DC/18/2122) for over 200,000 sq ft of B1c, B2 and B8 accommodation.

Infrastructure to the site has been installed and plots can be delivered to provide bespoke accommodation.

# Specification.

Dock & Ground Level Loading

Up to 15m Faves Height

Secure Self-Contained Units

Highly Specifie

Electric Car Charging Points

Bespoke Designs Available